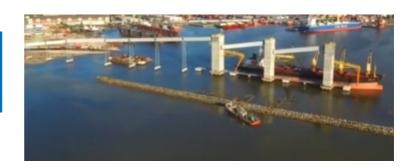

## **Montevideo Terminals**

Terminal de Graneles Montevideo

Pier C

**Public Plers** 

Terminal Cuenta del Plata

| General Info |                |
|--------------|----------------|
| Owners       | Obrintel S.A.  |
| Location     | River Plate    |
| Berth        | Starboard side |

| Frontage (in meters)           | 270                                   |
|--------------------------------|---------------------------------------|
| Max. LOA (in meters)           | 270                                   |
| Depth (in meters)              | 12,6                                  |
| Air Draft at Datum (in meters) | 18                                    |
| Cargo Suitability              | Grain, By Products & General<br>Cargo |

## **Terminal de Graneles Montevideo**

| Port Facilities | Conveyor belt - Silo - Warehouse |
|-----------------|----------------------------------|

| Loading / Discharging rates |                         |
|-----------------------------|-------------------------|
| Grain                       | 1200 Mt x Hour x Loader |
| Chips                       | 500 Mt x Hour x Loader  |

## **Cargoes Loaded**

Wheat Maize Wood Chips

| Working time                               |                         |  |
|--------------------------------------------|-------------------------|--|
| Monday to Friday                           | From 0700 hs to 1900 hs |  |
| Saturday                                   | From 0700 hs to 1300 hs |  |
| Shift                                      | 6 Hours                 |  |
| Remaining times are considered as overtime |                         |  |