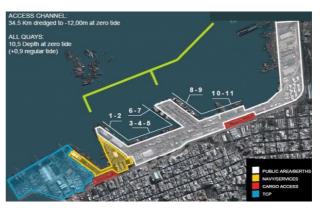

## **Montevideo Terminals**

Terminal de Graneles Montevideo

Pier C

**Public Plers** 

Terminal Cuenta del Plata

| General Info |                |
|--------------|----------------|
| Owners       | Obrintel S.A.  |
| Location     | River Plate    |
| Berth        | Starboard side |

## **Terminal de Graneles Montevideo**

| Port Facilities | Conveyor belt - Silo - Warehouse |
|-----------------|----------------------------------|

| Loading / Discharging rates |                         |
|-----------------------------|-------------------------|
| Grain                       | 1200 Mt x Hour x Loader |
| Chips                       | 500 Mt x Hour x Loader  |

Pier C

| Port Facilities     | Conveyor Belt - Silo - Warehouse |
|---------------------|----------------------------------|
| 1 Of C 1 definities | Conveyor Bell Sho Warehouse      |

| Discharging / Loading rates |                |  |
|-----------------------------|----------------|--|
| 1 Loader                    | 1200 Mt x Hour |  |
|                             |                |  |
|                             |                |  |

Public Piers 3/4/5/6/7/8/9

| Port Facilities | Silo - Belt conveyor - Crane - Warehouse |
|-----------------|------------------------------------------|
|                 |                                          |

**Terminal Cuenta del Plata** 

| Port Facilities | Open Storage - Crane |
|-----------------|----------------------|
|                 | - 1                  |

| Loading / Discharging rates |                       |  |
|-----------------------------|-----------------------|--|
| Loading/Discharge           | 100 Containers x Hour |  |
|                             |                       |  |
|                             |                       |  |