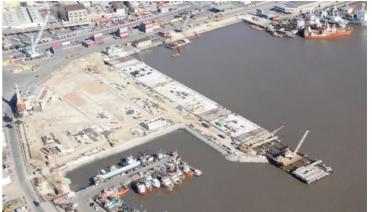

| Frontage (in meters)           | From 148 (Pier 6/7) to 490 (Pier 3/4) |
|--------------------------------|---------------------------------------|
| Max. LOA (in meters)           | 270                                   |
| Depth (in meters)              | 9,75                                  |
| Air Draft at Datum (in meters) | 17                                    |
| illeters)                      |                                       |
| Cargo Suitability              | Grain, General Cargo & By products    |

Public Piers 3/4/5/6/7/8/9

| Port Facilities | Silo - Belt conveyor - Crane - Warehouse |
|-----------------|------------------------------------------|
|                 |                                          |

| Loading rates |                      |
|---------------|----------------------|
| Discharge     | 200 Mt x Hour x Gang |
| Loading       | 500 Mt x Hour x Gang |
|               |                      |

| Cargoes Loaded |
|----------------|
| Maize          |
| Wheat          |
| Barley         |
| Soyabean M     |
| Soyabean MP    |
|                |

| Working time                               |                         |  |
|--------------------------------------------|-------------------------|--|
| Monday to Friday                           | From 0700 hs to 1900 hs |  |
| Saturday                                   | From 0700 hs to 1300 hs |  |
| Shift                                      | 6 Hours                 |  |
| Remaining times are considered as overtime |                         |  |
|                                            |                         |  |