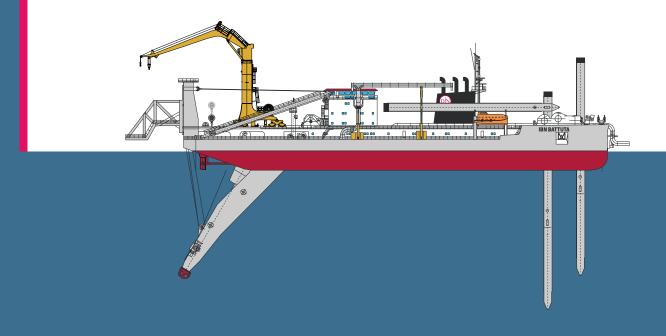

## **IBN BATTUTA**

Cutter Suction Dredger

## IBN BATTUTA

Length o.a. 138.5 m

Breadth 26.0 m

Draught 5.50 m

Dredging depth 35 m

Suction pipe diameter 900 mm

Discharge pipe diameter 900 mm

Barge loading pipe diameter 900 mm

Submerged pump power 4,250 kW

Inboard pump power 2 x 5,000 kW

Cutter power 7,000 kW

Propulsion power 2 x 3,500 kW

Total installed diesel power 23,520 kW

Speed 13 kn

Accommodation 46

Built in 2010