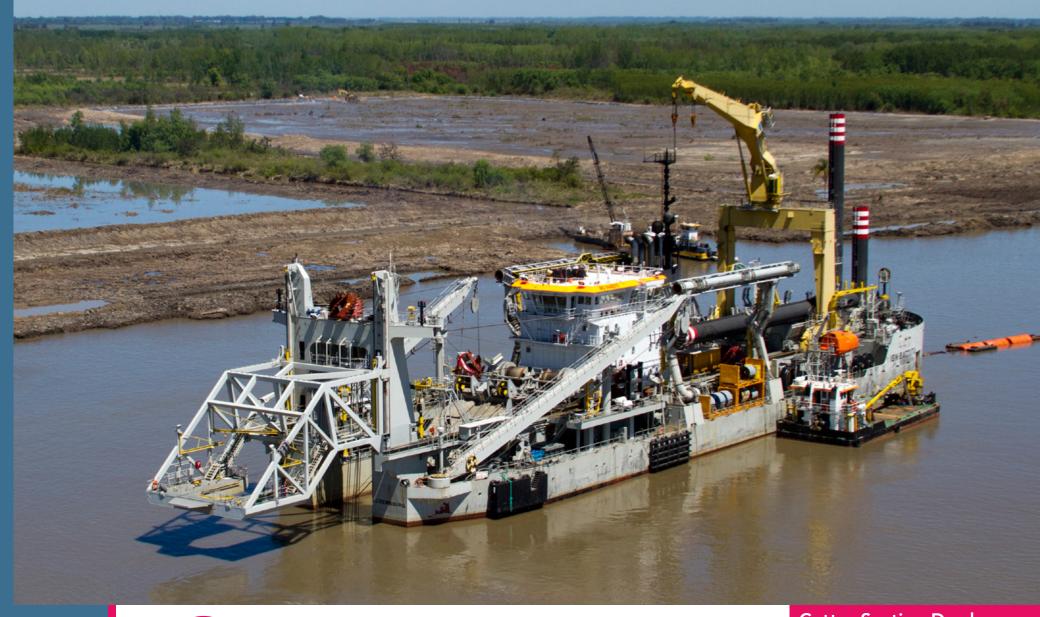

## **IBN BATTUTA**

Cutter Suction Dredger

## IBN BATTUTA

Length o.a. 138.5 m

Breadth 26.0 m

Draught 5.50 m

Dredging depth 35 m

Suction pipe diameter 900 mm

Discharge pipe diameter 900 mm

Barge loading pipe diameter 900 mm

Submerged pump power 4,250 kW

Inboard pump power 2 x 5,000 kW

Cutter power 7,000 kW

Propulsion power 2 x 3,500 kW

Total installed diesel power 23,520 kW

Speed 13 kn

Accommodation 46

Built in 2010