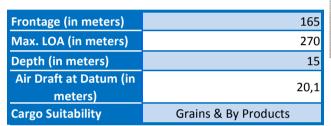

| General Info |                       |  |
|--------------|-----------------------|--|
| Owners       | Bunge Argentina       |  |
| Location     | Paraná River - Km 330 |  |
| Berth        | Port side             |  |

## **Bunge Grains**

| Port Facilities | Silo - Belt Conveyor |
|-----------------|----------------------|
|-----------------|----------------------|

| Loading rates |                |  |
|---------------|----------------|--|
| Grains        | 3000 Mt x Hour |  |
| By Products   | 2000 Mt x Hour |  |
|               |                |  |