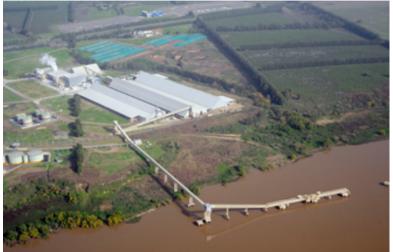

| General Info |                         |  |
|--------------|-------------------------|--|
| Owners       | Bunge Argentina         |  |
| Location     | Paraná River - Km 330,4 |  |
| Berth        | Port side               |  |

**Bunge Fertilizers** 

| Frontage (in meters)           | N/A         |
|--------------------------------|-------------|
| Max. LOA (in meters)           | 223         |
| Depth (in meters)              | 12          |
| Air Draft at Datum (in meters) | N/A         |
| Cargo Suitability              | Fertilizers |