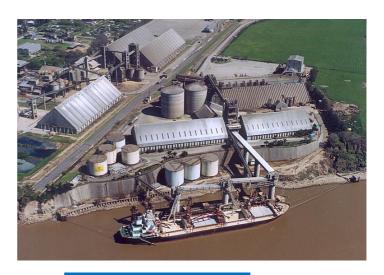

Vicentín - San Lorenzo

| B 4 B 3000      | Cila Daltasanana Dinalina Tanla         |
|-----------------|-----------------------------------------|
| Port Facilities | Silo - Belt conveyor - Pipeline - Tanks |