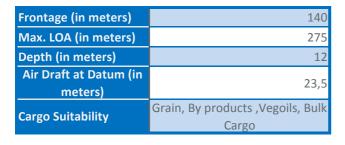

| General Info |                       |  |
|--------------|-----------------------|--|
| Owners       | Vicentin S.A.I.C.     |  |
| Location     | Paraná River - Km 442 |  |
| Berth        | Port side             |  |