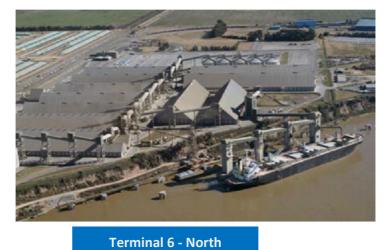

## COMPLEJO T6

| General Info |                       |  |
|--------------|-----------------------|--|
| Owners       | Terminal 6 S.A.       |  |
| Location     | Paraná River - Km 456 |  |
| Berth        | Port Side             |  |

| Frontage (in meters)           | 161                          |
|--------------------------------|------------------------------|
| Max. LOA (in meters)           | 270                          |
| Depth (in meters)              | 12,2                         |
| Air Draft at Datum (in meters) | 25                           |
| Cargo Suitability              | Grain, By products & Vegoils |

| Port Facilities | Silo - Belt conveyor - Pipeline - Tanks |  |
|-----------------|-----------------------------------------|--|
|                 |                                         |  |
|                 |                                         |  |
| Loading rates   |                                         |  |
| Grain           | 1200 Mt x Hour                          |  |
| By Products     | 1000 Mt x Hour                          |  |
| Vegetable Oil   | 500 Mt x Hour                           |  |