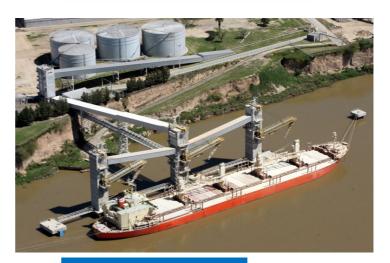

| General Info |                         |  |
|--------------|-------------------------|--|
| Owners       | Profertil S.A.          |  |
| Location     | Paraná River - Km 458.2 |  |
| Berth        | Port side               |  |

**Profertil - San Lorenzo** 

| Port Facilities | Silo - Belt conveyor |
|-----------------|----------------------|
|                 |                      |

| Loading / Discharging rates |                                 |
|-----------------------------|---------------------------------|
| Chemicals                   | 1500/1800 Mt x Turn (Discharge) |