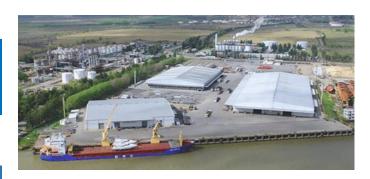

| General Info |                        |  |
|--------------|------------------------|--|
| Owners       | Euroamerica            |  |
| Location     | Paraná River - Km 95,8 |  |
| Berth        | Port side              |  |

Maripasa - Campana

| Port Facilities | Warehouse - Cold Storage - Open Storage |
|-----------------|-----------------------------------------|

| Loading rates |               |  |
|---------------|---------------|--|
| Sugar         | 200 Mt x Hour |  |
| Fertilizers   | 200 Mt x Hour |  |
| Clinker       | 350 Mt x Hour |  |