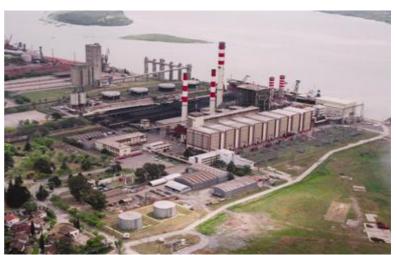

**Central Termica Power Station** 

| Port Facilities | Crane - Open Storage |
|-----------------|----------------------|
|                 |                      |

| Discharging rates |               |
|-------------------|---------------|
| Coal              | 7000 Mt x Day |
|                   |               |
|                   |               |