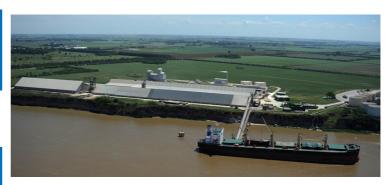

| General Info |                       |  |
|--------------|-----------------------|--|
| Owners       | Bunge Argentina S.A.  |  |
| Location     | Paraná River - Km 454 |  |
| Berth        | Port Side             |  |

| Frontage (in meters)           |                       | 130 |
|--------------------------------|-----------------------|-----|
| Max. LOA (in meters)           |                       | 210 |
| Depth (in meters)              |                       | 10  |
| Air Draft at Datum (in meters) |                       | 22  |
| Cargo Suitability              | Fertilizers & Vegoils |     |

**Bunge - Terminal de Fertilizantes Argentinos** 

| Port Facilities | Silo - Belt conveyor |
|-----------------|----------------------|

| Loading / Discharging rates |                                |  |
|-----------------------------|--------------------------------|--|
| Fertilizers                 | 300 Mt x Hour (Load)           |  |
| Fertilizers                 | 3000/4000 Mt x Day (Discharge) |  |
| Vegoils                     | 550 Mt x Hour                  |  |