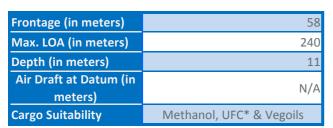

| General Info |                       |  |
|--------------|-----------------------|--|
| Owners       | Alto Paraná S.A.      |  |
| Location     | Paraná River - Km 455 |  |
| Berth        | Port Side             |  |

Alto Paraná

| Port Facilities | Pipeline - Tanks |
|-----------------|------------------|
|                 |                  |

| Loading rates |                   |  |
|---------------|-------------------|--|
| Methanol      | 170/250 Mt x Hour |  |
| UFC           | 160 Mt x Hour     |  |
| Vegoils       | 550 Mt x Hour     |  |

## **Cargoes Loaded** Methanol

UFC Vegoils Biodiesel

| Working time                               |                         |  |
|--------------------------------------------|-------------------------|--|
| Monday to Friday                           | From 0600 hs to 1800 hs |  |
| Saturday                                   | From 0600 hs to 1200 hs |  |
| Shift                                      | 6 Hours                 |  |
| Remaining times are considered as overtime |                         |  |