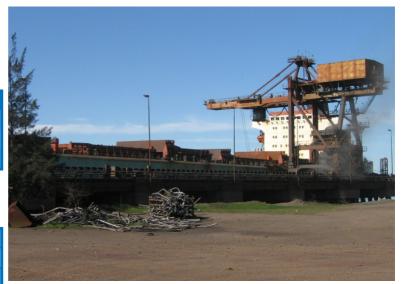

**Acindar Mineral Wharf** 

| Port Facilities | Gantry Crane - Belt Conveyor |
|-----------------|------------------------------|
| 1 Of Clacifica  | Ganti y Crane Bell Conveyor  |

Cargoes Loaded

| Discharging rates |                |
|-------------------|----------------|
| Iron Ore          | 10000 Mt x Day |