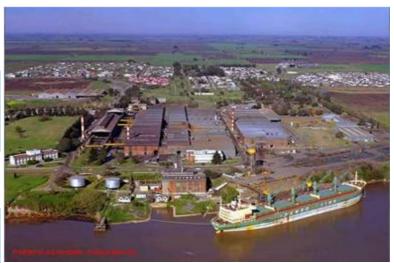

| General Info |                                |
|--------------|--------------------------------|
| Owners       | Acindar (Grupo Arcelor-Mittal) |
| Location     | Paraná River - Km 365          |
| Berth        | Port side                      |

**Acindar Commercial Wharf** 

| Port Facilities  | Cranes |
|------------------|--------|
| . Or c . dome.co | 0.0    |

| Loading rates |                      |
|---------------|----------------------|
| Wire Coils    | 2000/2500 Mt per day |